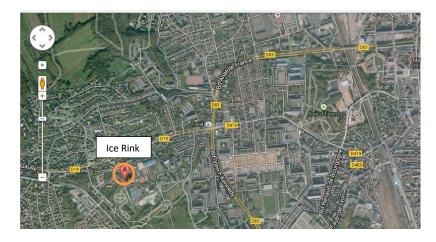

# Ice Rink: **Patinoire Christian Ochem** Parc de la Douce 90000 Belfort - France

## Adress Ice Rink: Parc de Loisirs, Rue des Carrières, 90850 Essert France

GPS information : +47° 37' 59.84", +6° 49' 50.19"

EuroAirport Basel-Mulhouse-Freiburg Link (Ice Rink: 75 km)

Rail Station TGV (between: Belfort and Montbéliard) TGV (Ice Rink : 13 km) <a href="https://www.gares-sncf.com/fr/gare/frtja/belfort-montbeliard-tgv">https://www.gares-sncf.com/fr/gare/frtja/belfort-montbeliard-tgv</a>