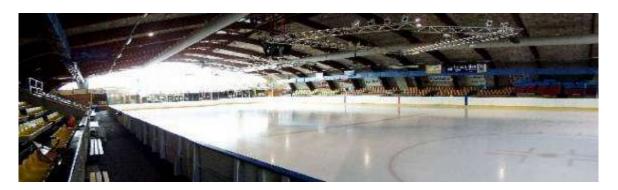

# Ice Rink: **Patinoire Christian Ochem** Parc de la Douce 90000 Belfort - France

## Track

The track is an artificial refrigerated indoor ice surface with the measure of 28x58 meters; protective padding will cover the boards. The standard track is 111, 12 meters.