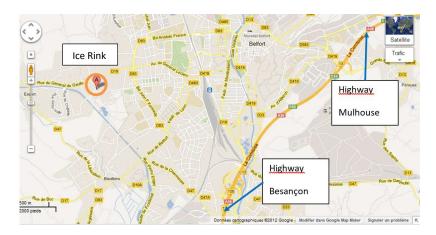

# Ice Rink: **Patinoire Christian Ochem** Parc de la Douce 90000 Belfort - France

## Adress Ice Rink: Parc de Loisirs, Rue des Carrières, 90850 Essert France

GPS information : +47° 37' 59.84", +6° 49' 50.19"

EuroAirport Basel-Mulhouse-Freiburg Link (Ice Rink: 75 km)

Rail Station TGV (between: Belfort and Montbéliard) TGV (Ice Rink : 13 km) <a href="https://www.gares-sncf.com/fr/gare/frtja/belfort-montbeliard-tgv">https://www.gares-sncf.com/fr/gare/frtja/belfort-montbeliard-tgv</a>

Rail Station Belfort City (Ice Rink : 2.5 km) https://www.gares-sncf.com/fr/gare/frbor/belfort

Bus, Bicycle or Car services <a href="https://www.optymo.fr/">https://www.optymo.fr/</a>